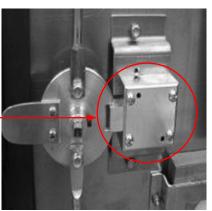

## **E5 SERIES**

Enclosure Lock for NEMA Metal Traffic Control Boxes CR Keyway with Key #2 GR Keyway with Key #401 As installed on inside of metal cabinet door.

### **TYPICAL INSTALLATION**

As installed on inside of metal cabinet door.