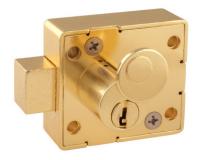

#### E<sub>5</sub>D

**Function:** Spring loaded latch bolt [square latch], Right-Hand

Item#: E5D-RH-US3-KA2 (keyed alike #2)
Item#: E5D-RH-US3-CUST (custom keyed)

Keyblank: KBCR-5-NP Cut key #2: KBCR-KA2-NP Custom cut key: KBCR-5-CUST Item#: E5DG-RH-US3-KA401 (keyed alike 401)
Item#: E5DG-RH-US3-CUST (custom keyed)

Keyblank: KBGR-5-NP Cut key #2: KBGR-KA401-NP Custom cut key: KBGR-5-CUST

### **E5D** (SPRING DEADBOLT)