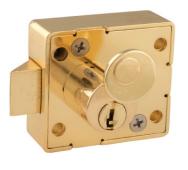

## E<sub>5</sub>L

**Function:** Spring loaded latch bolt. Right-Hand.

Item#: E5L-RH-US3-KA2 (keyed alike #2)
Item#: E5L-RH-US3-CUST (custom keyed)
Keyblank: KBCR-5-NP

Keyblank: KBCR-5-NP Cut key #2: KBCR-KA2-NP Custom cut key: KBCR-5-CUST Item#: E5LG-RH-US3-KA401 (keyed alike 401)
Item#: E5LG-RH-US3-CUST (custom keyed)

Keyblank: KBGR-5-NP Cut key #2: KBGR-KA401-NP Custom cut key: KBGR-5-CUST

#### **E5L** (SPRING LATCHBOLT)