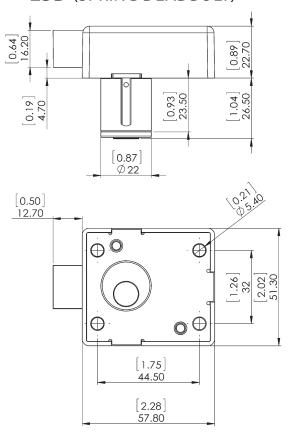

### **DIMENSIONS**

### **E5D** (SPRING DEADBOLT)

For material thickness: 7/8" Barrel diameter: 7/8" Material: Zinc die cast Finish: US3 Polished Brass

Handing: Right-hand standard. For left-hand, lock can be

rotated 180 degrees.

For material thickness: 7/8" Barrel diameter: 7/8" Material: Zinc die cast Finish: US3 Polished Brass

**Handing:** Right-hand standard. For left-hand, lock can be rotated 180 degrees.