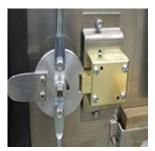

## **E5 SERIES**

Enclosure Lock for NEMA Metal Traffic Control Boxes CR Keyway with Key #2 GR Keyway with Key #401 As installed on inside of metal cabinet door.

### **TYPICAL INSTALLATION**

As installed on inside of metal cabinet door.