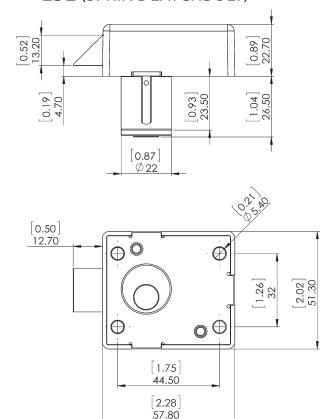

### **DIMENSIONS**

#### **E5L** (SPRING LATCHBOLT)

For material thickness: 7/8" Barrel diameter: 7/8" Material: Zinc die cast Finish: US3 Polished Brass

Handing: Right-hand standard. For left-hand, lock can be

rotated 180 degrees.

For material thickness: 7/8" Barrel diameter: 7/8" Material: Zinc die cast Finish: US3 Polished Brass

**Handing:** Right-hand standard. For left-hand, lock can be rotated 180 degrees.